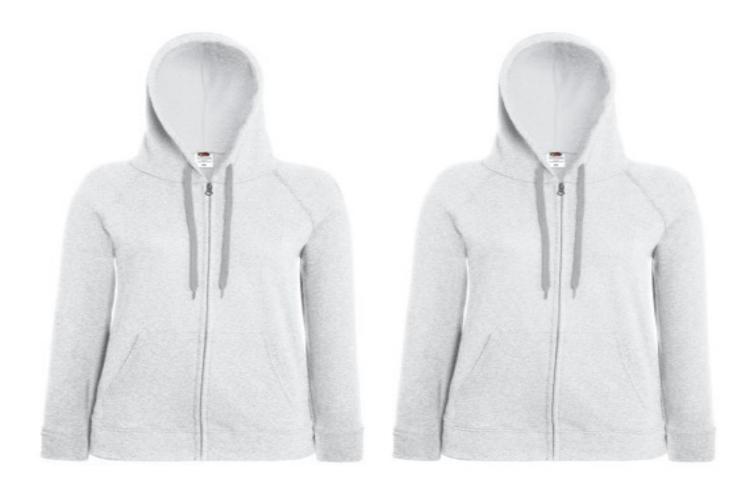

# FRUIT OF THE LOOM, LADIES LIGHTWEIGHT HOODED SWEAT JACKET, HOODED SWEATSHIRT, ASH GRAY, L

#### Specification

Fruit of the Loom, Ladies Lightweight Hooded Sweat Jacket, women's hooded sweatshirt, ash gray, L. Women's hooded sweatshirt, slightly waist-high, 80% cotton and 20% polyester, 240gm / m2 cotton sweatshirt . Hooded sweatshirt, stylish, sleeveless and hooded sweatshirt. Suitable hoods in colored hooded sweatshirt. Branding: DTG, screen printing, flex, flock, embroidery